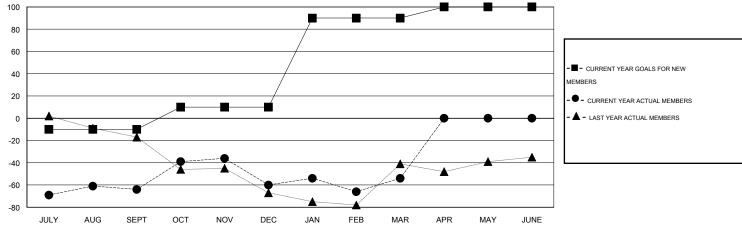

## GMT: Gary Wong LOCATION CALIFORNIA

|               |                  | Clubs            |                  |                  | Members               |                    |                                     |                    |                  |
|---------------|------------------|------------------|------------------|------------------|-----------------------|--------------------|-------------------------------------|--------------------|------------------|
|               | RESUI            | TS FOR 2014-2015 |                  |                  | RESULTS FOR 2014-2015 |                    |                                     |                    |                  |
| QUARTER       | NEW CLUB<br>GOAL | NEW CLUBS        | DROPPED<br>CLUBS | NET<br>GAIN/LOSS | QUARTER               | NEW MEMBER<br>GOAL | CHARTER AND<br>NEW MEMBERS<br>ADDED | DROPPED<br>MEMBERS | NET<br>GAIN/LOSS |
| JULY/AUG/SEPT | 0                | 0                | 0                | 0                | JULY/AUG/SEPT         | -10                | 36                                  | 100                | -64              |
| OCT/NOV/DEC   | 0                | 1                | 1                | 0                | OCT/NOV/DEC           | 20                 | 50                                  | 46                 | 4                |
| JAN/FEB/MAR   | 2                | 0                | 0                | 0                | JAN/FEB/MAR           | 80                 | 46                                  | 40                 | 6                |
| APR/MAY/JUNE  | 0                | 0                | 0                | 0                | APR/MAY/JUNE          | 10                 | 0                                   | 0                  | 0                |